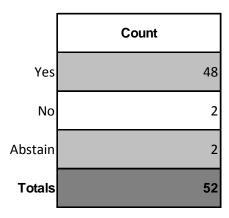

Senator Cizmar moved approval of item #1, seconded by Senator Woodruff. **Motion carried.** (YES = 48 votes NO = 2 votes ABSTAIN = 2 votes) (See also: <u>Individual Votes</u>)

Senator Gremp moved approval of items #2-8, seconded by Senator Wilson. **Motion carried.**  $(YES = 48 \text{ votes} \quad NO = 0 \text{ votes} \quad ABSTAIN = 2 \text{ votes})$  (See also: Individual Votes)